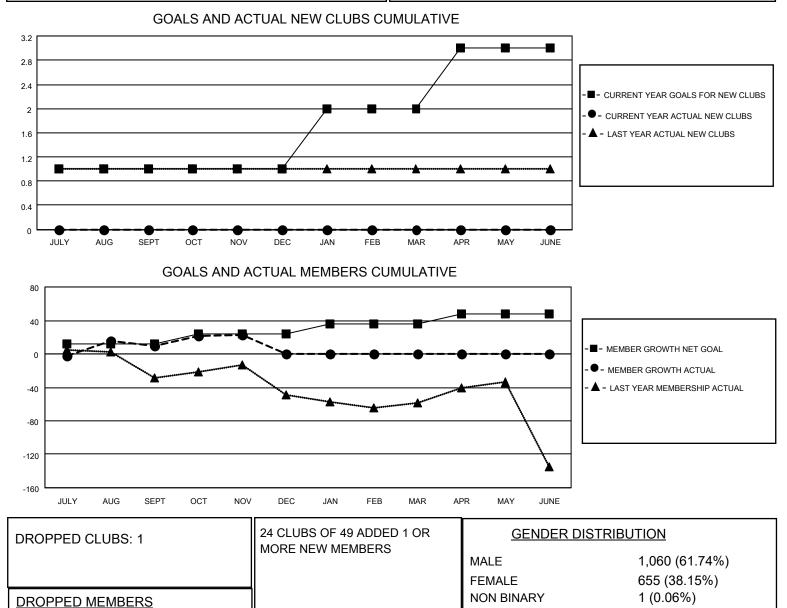

## LOCATION TEXAS

District 2 S3

Results as of: 11/30/2022

| Clubs                 |               |           |               | Members               |                          |                         |                                                    |
|-----------------------|---------------|-----------|---------------|-----------------------|--------------------------|-------------------------|----------------------------------------------------|
| RESULTS FOR 2022-2023 |               |           |               | RESULTS FOR 2022-2023 |                          |                         |                                                    |
| QUARTER               | NEW CLUB GOAL | NEW CLUBS | DROPPED CLUBS | QUARTER ME            | EMBER GROWTH NET<br>GOAL | MEMBER GROWTH<br>ACTUAL | DROPPED<br>MEMBERS ACTUAL<br>(including transfers) |
| JULY/AUG/SEPT         | 1             | 0         | 1             | JULY/AUG/SEPT         | 12                       | 83                      | 61                                                 |
| OCT/NOV/DEC           | 0             | 0         | 0             | OCT/NOV/DEC           | 12                       | 46                      | 29                                                 |
| JAN/FEB/MAR           | 1             | 0         | 0             | JAN/FEB/MAR           | 12                       | 0                       | 0                                                  |
| APR/MAY/JUNE          | 1             | 0         | 0             | APR/MAY/JUNE          | 12                       | 0                       | 0                                                  |

OTHER TOTAL

DECEASED

CLUB CANCELLED

CLICK HERE FOR CUMULATIVE

MEMBERSHIP DATA

3

13

74

90

286

146

1 (0.06%)

PREFER NOT TO ANSWER

TOTAL FAMILY UNIT MEMBERS

FAMILY MEMBERS PAYING HALF DUES